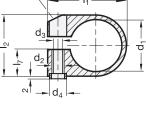

# **GN 873**

| Description | for power<br>clamps Size | <b>d</b> 1 | d2   | <b>d</b> 3 | d4<br>H8/h6 | lı    | l2 | l3 | 14 | <b>I</b> 5 | <b>I</b> 6 | <b>I</b> 7 | m1 | m2    | 4   |
|-------------|--------------------------|------------|------|------------|-------------|-------|----|----|----|------------|------------|------------|----|-------|-----|
| GN 873-28   | 20                       | 28         | M 8  | 6.5        | 11          | 51.35 | 38 | 39 | 36 | 35         | 16         | 16         | 26 | 25.85 | 100 |
| GN 873-40   | 32                       | 40         | M 10 | 8.5        | 13          | 61.35 | 48 | 54 | 51 | 39         | 21         | 21         | 38 | 29.35 | 150 |
| GN 873-50   | 40                       | 50         | M 12 | 10.5       | 16          | 72.35 | 58 | 64 | 61 | 47         | 26         | 26         | 45 | 33.85 | 250 |