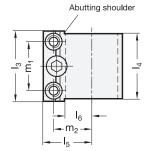

## INFORMATION

GN 873 clamp mounting bracket accessories greatly increase the mounting possibilities and, with that, the field of applications for pneumatic fastening clamps is vastly increased.

The abutting shoulder can be used for precise positioning of the pneumatic fastening clamps thus allowing a problem free exchange

# **GN 873**

| Description | for power<br>clamps Size | <b>d</b> 1 | d2   | <b>d</b> 3 | d4<br>H8/h6 | lı    | l2 | l3 | 14 | <b>I</b> 5 | <b>I</b> 6 | <b>I</b> 7 | m1 | m2    | 4   |
|-------------|--------------------------|------------|------|------------|-------------|-------|----|----|----|------------|------------|------------|----|-------|-----|
| GN 873-28   | 20                       | 28         | M 8  | 6.5        | 11          | 51.35 | 38 | 39 | 36 | 35         | 16         | 16         | 26 | 25.85 | 100 |
| GN 873-40   | 32                       | 40         | M 10 | 8.5        | 13          | 61.35 | 48 | 54 | 51 | 39         | 21         | 21         | 38 | 29.35 | 150 |
| GN 873-50   | 40                       | 50         | M 12 | 10.5       | 16          | 72.35 | 58 | 64 | 61 | 47         | 26         | 26         | 45 | 33.85 | 250 |