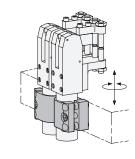

rease the mounting possibilities and, with that, the field of applications for pneumatic fastening clamps is vastly increased.

The abutting shoulder can be used for precise positioning of the pneumatic fastening clamps thus allowing a problem free exchange

The use of the two centering guide bushing accessories ensures an exact and stable installation of the clamp mounting bracket accessories as well as the pneumatic fastening clamps.

Other clamp mounting bracket accessories for the sizes d<sub>1</sub> = 40 (piston Ø 32) and  $d_1 = 50$  (piston Ø 40) are shown under the tube clamp connector range.

Centering guide bushing accessories are included.





# **TECHNICAL INFORMATION**

- ISO-Fundamental Tolerances (see page A21)

# Drilling for cap screw DIN 912





#### Mounting examples





# **GN 873**

| Description | for power<br>clamps Size | <b>d</b> 1 | d2   | <b>d</b> 3 | d4<br>H8/h6 | lı    | l2 | l3 | 14 | <b>I</b> 5 | <b>I</b> 6 | <b>I</b> 7 | m1 | m2    | 4   |
|-------------|--------------------------|------------|------|------------|-------------|-------|----|----|----|------------|------------|------------|----|-------|-----|
| GN 873-28   | 20                       | 28         | M 8  | 6.5        | 11          | 51.35 | 38 | 39 | 36 | 35         | 16         | 16         | 26 | 25.85 | 100 |
| GN 873-40   | 32                       | 40         | M 10 | 8.5        | 13          | 61.35 | 48 | 54 | 51 | 39         | 21         | 21         | 38 | 29.35 | 150 |
| GN 873-50   | 40                       | 50         | M 12 | 10.5       | 16          | 72.35 |