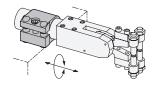

ase the mounting possibilities and, with that, the field of applications for pneumatic fastening clamps is vastly increased.

The abutting shoulder can be used for precise positioning of the pneumatic fastening clamps thus allowing a problem free exchange

The use of the two centering guide bushing accessories ensures an exact and stable installation of the clamp mounting bracket accessories as well as the pneumatic fastening clamps.

Other clamp mounting bracket accessories for the sizes d<sub>1</sub> = 40 (piston Ø 32) and  $d_1 = 50$  (piston Ø 40) are shown under the tube clamp connector range.

Centering guide bushing accessories are included.





# **TECHNICAL INFORMATION**

- ISO-Fundamental Tolerances (see page A21)

# Drilling for cap screw DIN 912





#### Mounting examples





# **GN 873**

| Description | for power<br>clamps Size | <b>d</b> 1 | d2   | <b>d</b> 3 | d4<br>H8/h6 | lı    | l2 | l3 | 14 | <b>I</b> 5 | <b>I</b> 6 | <b>I</b> 7 | m1 | m2    | 4   |
|-------------|--------------------------|------------|------|------------|-------------|-------|----|----|----|------------|------------|------------|----|-------|-----|
| GN 873-28   | 20                       | 28         | M 8  | 6.5        | 11          | 51.35 | 38 | 39 | 36 | 35         | 16         | 16         | 26 | 25.85 | 100 |
| GN 873-40   | 32                       | 40         | M 10 | 8.5        | 13          | 61.35 | 48 | 54 | 51 | 39         | 21         | 21         | 38 | 29.35 | 150 |
| GN 873-50   | 40                       | 50         | M 12 | 10.5       | 16          | 72.35 | 58